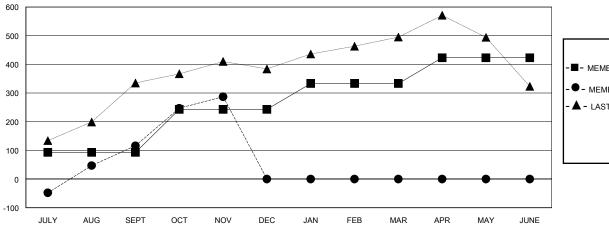

## GOALS AND ACTUAL MEMBERS CUMULATIVE

| - <b>II</b> - ME | MBER | GROWTH | NET | GOAL |
|------------------|------|--------|-----|------|
|------------------|------|--------|-----|------|

- ● - MEMBER GROWTH ACTUAL

- ▲ - LAST YEAR MEMBERSHIP ACTUAL

Results as of: 11/30/2023

| DROPPED CLUBS: 2 |     |
|------------------|-----|
| DROPPED MEMBERS  |     |
| DECEASED         | 4   |
| CLUB CANCELLED   | 0   |
| OTHER            | 174 |
| TOTAL            | 178 |