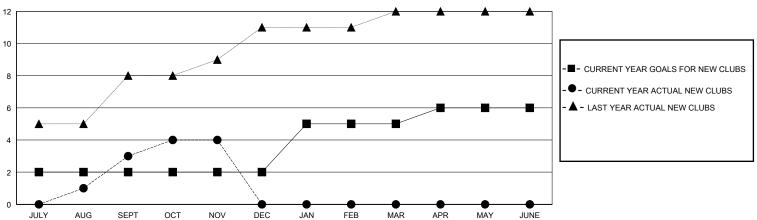

| 3         | 2             | JULY/AUG/SEPT         | 93                    | 266                     | 136                                                |
| OCT/NOV/DEC           | 0             | 1         | 0             | OCT/NOV/DEC           | 150                   | 221                     | 42                                                 |
| JAN/FEB/MAR           | 3             | 0         | 0             | JAN/FEB/MAR           | 90                    | 0                       | 0                                                  |
| APR/MAY/JUNE          | 1             | 0         | 0             | APR/MAY/JUNE          | 90                    | 0                       | 0                                                  |

## GOALS AND ACTUAL NEW CLUBS CUMULATIVE



## GOALS AND ACTUAL MEMBERS CUMULATIVE



| - <b>II</b> - ME | MBER | GROWTH | NET | GOAL |
|------------------|------|--------|-----|------|
|------------------|------|--------|-----|------|

- ● - MEMBER GROWTH ACTUAL

- ▲ - LAST YEAR MEMBERSHIP ACTUAL

Results as of: 11/30/2023

| DROPPED CLUBS: 2 |     |
|------------------|-----|
| DROPPED MEMBERS  |     |
| DECEASED         | 4   |
| CLUB CANCELLED   | 0   |
| OTHER            | 174 |
| TOTAL            | 178 |

| 74 CLUBS OF 123 ADDED 1 OR MORE<br>NEW MEMBERS | GENDER DISTRIBUTION  MALE 3,497 (75.76%)  FEMALE 1,119 (24.24%) |       |  |
|------------------------------------------------|-----------------------------------------------------------------|-------|--|
| CLICK HERE FOR CUMULATIVE                      | TOTAL FAMILY UNIT